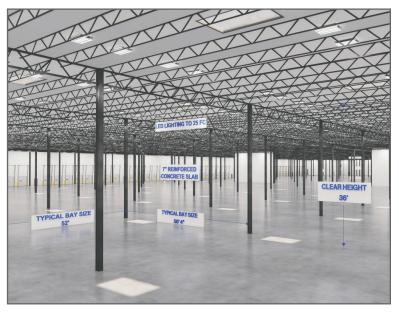

# DEVELOPMENT INFO

| PROPERTY DETAILS |                                                                |
|------------------|----------------------------------------------------------------|
| TOTAL SF         | 123,372 SF                                                     |
| LOT AREA         | 50.02 AC                                                       |
| OFFICE SF        | TO SUIT TENANT                                                 |
| CONSTRUCTION     | CONCRETE TILT-UP                                               |
| DOCK LOADING     | 24 DOCK HIGH (9' x 10')                                        |
| GRADE LOADING    | 2 GRADE (12' x 14')                                            |
| CLEAR HEIGHT     | 36'                                                            |
| SPRINKLERS       | ESFR                                                           |
| FLOOR THICKNESS  | 7" REINFORCED                                                  |
| ROOF             | METAL WITH RIGID INSULATION R38 WITH A 60<br>MIL TPO MEMBRANE. |
| COLUMN SPACING   | 50' X 52' WITH 60' SPEED AISLES                                |
| POWER            | 3000 AMPS 3-PHASE                                              |
| LIGHTING         | MOTION-SENSING LED                                             |
| AUTO PARKING     | 90 SPACES                                                      |
| TRAILER PARKING  | 44 SPACES (EXPANDABLE)                                         |
| ZONING           | EMPLOYMENT MIXED-USE OVERLAY (EMUO)                            |