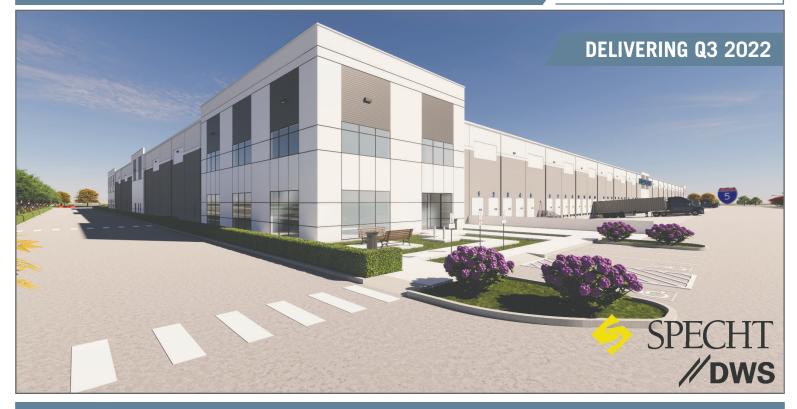

# 60,000 - 123,372 SF AVAILABLE

S Union Ridge Pkwy @ S 5th St | Ridgefield, WA

#### RIDGEFIELD INDUSTRIAL CENTER

- >> Less than one mile from I-5 with freeway visibility
- » Access to international air transportation and proximity to Portland International Airport (PDX) only 20 min. away
- >> 20 Miles to downtown Portland
- >> 44 trailer stalls with substantial expansion potential on site